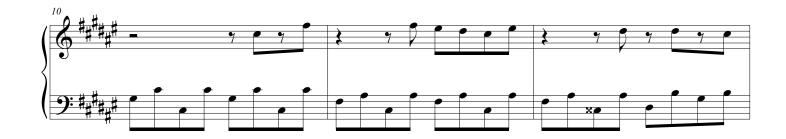

## **Original Version (Glitched)**

\*the bass line's remainder is silenced

\*Performer's Note: An oversight in the code for *Frogger* results in a distorted version of the main theme that plays consistently during normal gamelay; the points at which the music is obscured are labeled in the score. By correcting the programmers' mistake, the version of the main theme that was originally intended can be properly heard. Big thank-you to Chris Cantrell for the music's restoration.