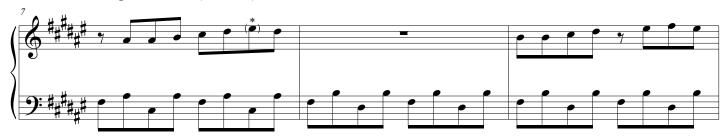

## **Original Version (Glitched)**

\*the bass line's remainder is silenced

\*Performer's Note: An oversight in the code for *Frogger* results in a distorted version of the main theme that plays consistently during normal gamelay; the points at which the music is obscured are labeled in the score. By correcting the programmers' mistake, the version of the main theme that was originally intended can be properly heard. Big thank-you to Chris Cantrell for the music's restoration.