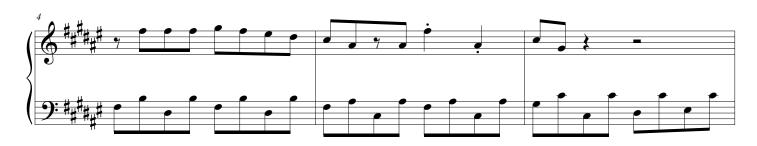

## **Original Version (Glitched)**

\*the bass line's remainder is silenced

\*Performer's Note: An oversight in the code for *Frogger* results in a distorted version of the main theme that plays consistently during normal gamelay; the points at which the music is obscured are labeled in the score. By correcting the programmers' mistake, the version of the main theme that was originally intended can be properly heard. Big thank-you to Chris Cantrell for the music's restoration.