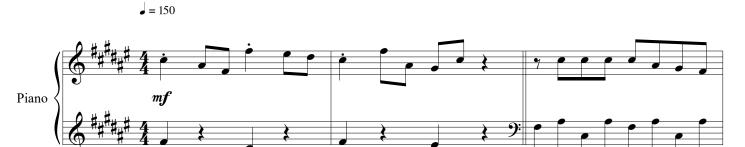

Frogger

Based on "To Rock River"
From "Rascal the Raccoon"
Composed by Eriko Kishida
Arranged by Konami

Arranged for Piano by LeviR.star

\*the melody jumps ahead half a beat and stays there

## **Original Version (Glitched)**

\*the bass line's remainder is silenced

\*Performer's Note: An oversight in the code for *Frogger* results in a distorted version of the main theme that plays consistently during normal gamelay; the points at which the music is obscured are labeled in the score. By correcting the programmers' mistake, the version of the main theme that was originally intended can be properly heard. Big thank-you to Chris Cantrell for the music's restoration.